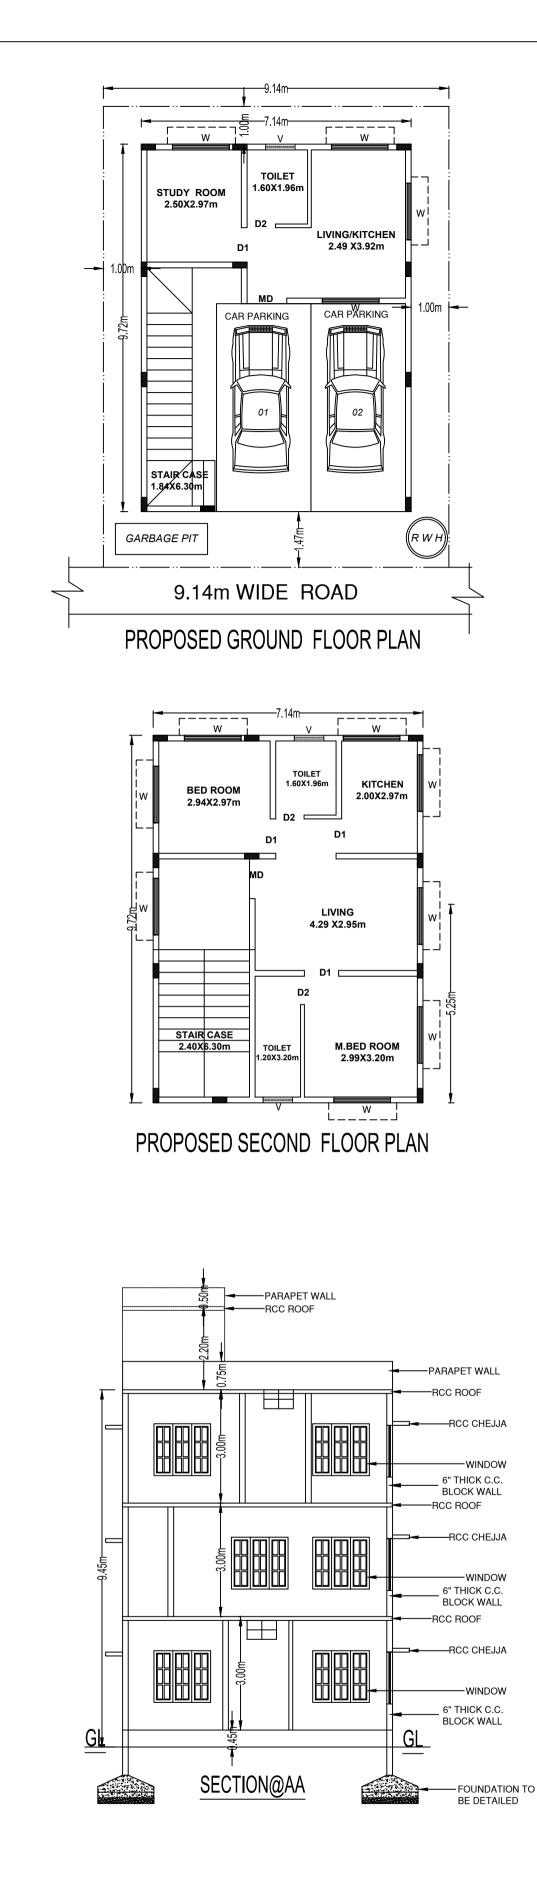

FAR &Tenement Details

| Block                                   | No. of Same Total Built<br>Bldg Area (Sq.m |        | Deductions (Area in Sq.mt.) |         | Proposed FAR<br>Area<br>(Sq.mt.) | Total FAR<br>Area (Sq.mt.) | Tnmt (No.) |  |
|-----------------------------------------|--------------------------------------------|--------|-----------------------------|---------|----------------------------------|----------------------------|------------|--|
|                                         |                                            |        | StairCase                   | Parking | Resi.                            |                            |            |  |
| A2<br>(MOHAMMED<br>ABDUL<br>KHADER<br>) | 1                                          | 220.44 | 12.24                       | 33.39   | 166.41                           | 174.81                     | 03         |  |
| Grand Total:                            | 1                                          | 220.44 | 12.24                       | 33.39   | 166.41                           | 174.81                     | 3.00       |  |

| Block                                   | Туре        | Type SubUse            |           | rea                    |               | Un  |                           | Car        |                |    |      |
|-----------------------------------------|-------------|------------------------|-----------|------------------------|---------------|-----|---------------------------|------------|----------------|----|------|
| Name                                    | Type        | Subus                  | e (۱      | (Sq.mt.)               |               | d.  | Prop.                     | Reqd./Unit | Req            | d. | Prop |
| A2<br>(MOHAMMED<br>ABDUL<br>KHADER<br>) | Residential | Plotted Ro<br>developm | F(        | ) - 225                | 1             |     | -                         | 1          | 1              |    | -    |
|                                         | Total :     |                        |           | -                      | -             |     | -                         | -          | 1              |    | 2    |
| venicie i ype                           |             | No.                    |           |                        | Area (Sq.mt.) |     | No.                       |            | Sq.mt.)        | )  |      |
| Vehicle Type                            |             | No.                    |           |                        | it.)          |     | No.                       | Area       | Sq.mt.         | )  |      |
| Car                                     |             | 1                      | 13.75     |                        |               | 2   |                           | 27         | .50            |    |      |
| Total Car                               |             | 1                      |           | 13.75                  |               | 2   |                           | 27         | 27.50          |    |      |
| TwoWheeler                              |             | -                      |           | 13.75                  | 0             |     | 0.00                      |            |                |    |      |
| Other Parking                           |             | -                      |           |                        |               | -   | 5.89                      |            |                |    |      |
| Total                                   |             |                        |           |                        | 27.50 33.39   |     |                           | .39        |                |    |      |
| Block :A2                               | 2 (МОН      | AMMEI                  | ) AB      | DUL                    | KH.           | ADE | ER)                       |            |                |    |      |
| Floor Name                              | Total Built |                        | uctions ( | tions (Area in Sq.mt.) |               |     | oposed FAR<br>ea (Sq.mt.) |            | Total FAR Area |    | No.) |
|                                         | I Alea (Sy. | Area (Sq.mt.) Stair    |           | Do                     | Parking       |     | Resi.                     | (Sq.mt.)   |                |    |      |

## BHRUHAT BENGALURU MAHANAGARA PALIKE

| 1                                                                                                   | AREA STA                                                                                                           | TEMENT (BBMP)                                    | VERSION NO                            | D.: 1.0.11<br>TE: 01/11/2018  |                                       |                       |                           |        |
|-----------------------------------------------------------------------------------------------------|--------------------------------------------------------------------------------------------------------------------|--------------------------------------------------|---------------------------------------|-------------------------------|---------------------------------------|-----------------------|---------------------------|--------|
|                                                                                                     | PROJECT<br>Authority: E                                                                                            |                                                  | Plot Use: Res                         | idential                      |                                       |                       |                           |        |
|                                                                                                     | Inward_No:                                                                                                         |                                                  |                                       | Plotted Resi deve             | elopment                              |                       |                           |        |
|                                                                                                     |                                                                                                                    | Type: Suvarna Parvangi ype: Building Permission  | Land Use Zor<br>Plot/Sub Plot         | e: Residential (M<br>No.: 233 | lain)                                 |                       |                           |        |
| ent and<br>opy of the                                                                               | Nature of S                                                                                                        | anction: New                                     |                                       |                               | ct): 827/33/1/34/23<br>: SAMPIGEHALLI |                       | ANKA                      |        |
| rk place.                                                                                           | Location: R<br>Building Lin                                                                                        | ing-III<br>ne Specified as per Z.R: NA           | HOBLI BANG                            |                               |                                       | ,,                    |                           |        |
| of                                                                                                  | Zone: Yelal<br>Ward: Ward                                                                                          |                                                  |                                       |                               |                                       |                       |                           |        |
| n worker<br>rruction                                                                                | Planning Di                                                                                                        | istrict: 309-Tanisandra                          |                                       |                               |                                       |                       |                           |        |
|                                                                                                     |                                                                                                                    | F PLOT (Minimum)                                 | (A)                                   |                               |                                       |                       | SQ.MT.<br>111.41          |        |
|                                                                                                     |                                                                                                                    | A OF PLOT<br>GE CHECK                            | (A-Deductions                         | 3)                            |                                       |                       | 111.41                    |        |
| children o                                                                                          |                                                                                                                    | Permissible Coverage a<br>Proposed Coverage Are  | · · ·                                 |                               |                                       |                       | 83.56                     |        |
| artment                                                                                             |                                                                                                                    | Achieved Net coverage                            | area ( 62.29 % )                      |                               |                                       |                       | 69.40<br>69.40            |        |
| a must.                                                                                             | Balance coverage area left ( 12.71 % ) 14.16<br>FAR CHECK                                                          |                                                  |                                       |                               |                                       |                       |                           |        |
| tion.<br>r                                                                                          | Permissible F.A.R. as per zoning regulation 2015 (1.75) 194.97                                                     |                                                  |                                       |                               |                                       |                       |                           |        |
| ted.                                                                                                | Additional F.A.R within Ring I and II ( for amalgamated plot - ) 0.00   Allowable TDR Area (60% of Perm.FAR ) 0.00 |                                                  |                                       |                               |                                       |                       |                           |        |
|                                                                                                     |                                                                                                                    | Premium FAR for Plot w<br>Total Perm. FAR area ( | ,                                     |                               |                                       |                       | 0.00<br>194.97            |        |
|                                                                                                     |                                                                                                                    | Residential FAR (95.20<br>Proposed FAR Area      | %)                                    |                               |                                       |                       | 166.41<br>174.81          |        |
|                                                                                                     |                                                                                                                    | Achieved Net FAR Area<br>Balance FAR Area ( 0.1  | <u> </u>                              |                               |                                       |                       | 174.81                    |        |
|                                                                                                     | BUILT UF                                                                                                           | PAREA CHECK                                      | 0)                                    |                               |                                       |                       | 20.16                     |        |
|                                                                                                     |                                                                                                                    | Proposed BuiltUp Area<br>Achieved BuiltUp Area   |                                       |                               |                                       |                       | 220.44<br>220.44          |        |
|                                                                                                     |                                                                                                                    |                                                  |                                       |                               |                                       |                       |                           |        |
|                                                                                                     | Approval I                                                                                                         | Date : 01/20/2020 1:2                            | 24:04 PM                              |                               |                                       |                       |                           |        |
|                                                                                                     | Payment D                                                                                                          | )etails                                          |                                       |                               |                                       |                       |                           |        |
|                                                                                                     |                                                                                                                    |                                                  |                                       |                               |                                       |                       |                           | 1      |
|                                                                                                     | Sr No.                                                                                                             | Challan<br>Number                                | Receipt<br>Number                     | Amount (INR)                  | Payment Mode                          | Transaction<br>Number | Payment Date              | Remark |
|                                                                                                     | 1                                                                                                                  | BBMP/35258/CH/19-20                              | BBMP/35258/CH/19-20                   | 500                           | Online                                | 9636656607            | 01/08/2020<br>10:43:32 AM | -      |
|                                                                                                     |                                                                                                                    | No.<br>1                                         | S                                     | Head<br>crutiny Fee           |                                       | Amount (INR)<br>500   | Remark<br>-               |        |
|                                                                                                     |                                                                                                                    |                                                  |                                       |                               |                                       |                       |                           |        |
|                                                                                                     |                                                                                                                    |                                                  |                                       |                               |                                       |                       |                           |        |
| OWNER / GPA                                                                                         | HOLDE                                                                                                              | R'S                                              |                                       |                               |                                       |                       |                           |        |
| SIGNATURE                                                                                           |                                                                                                                    |                                                  |                                       |                               |                                       |                       |                           |        |
| OWNER'S ADDRI<br>NUMBER & COM<br><b>Mr.MOHAMME</b>                                                  | NTACT                                                                                                              | NUMBER :                                         | ER BALIYO                             | DOR                           |                                       |                       |                           |        |
| HOUSE, P O C                                                                                        | HERL                                                                                                               | A,KASARA                                         | GOD                                   |                               |                                       |                       |                           |        |
|                                                                                                     |                                                                                                                    |                                                  | Х<br>(                                |                               |                                       |                       |                           |        |
| ARCHITECT/ENC<br>/SUPERVISOR '<br>vidya NS #4,No<br>Medical,Nagas<br>Stop,Nagashet<br>/A-2817/2017- | S SIGN<br>ext To<br>hettiha<br>tihalli,E                                                                           | Lakshmi<br>Illi Bus                              | 0                                     | June to the second            |                                       |                       |                           |        |
| PROJECT TITLE :<br>PROPOSED R                                                                       | ESIDE                                                                                                              |                                                  |                                       |                               |                                       |                       |                           |        |
| BUILDING<br>SITUATEI                                                                                | G @ SI<br>D SAM                                                                                                    | GTHE PRO<br>TE NO.23<br>IPIGEHAL<br>N WARD N     | 3, KATHA<br>LI VILLAO                 | NO.82                         | 27/33/1                               | /34/23                | 3,                        |        |
| DRAWING TITLE                                                                                       | Ξ:                                                                                                                 | 01                                               | 021690020<br>1-43-34\$_\$<br>BDUL KH# | 6MOHA                         |                                       |                       |                           |        |
| SHEET NO :                                                                                          | 1                                                                                                                  | <del>A</del>                                     |                                       |                               |                                       |                       |                           |        |
|                                                                                                     |                                                                                                                    |                                                  |                                       |                               |                                       |                       |                           |        |