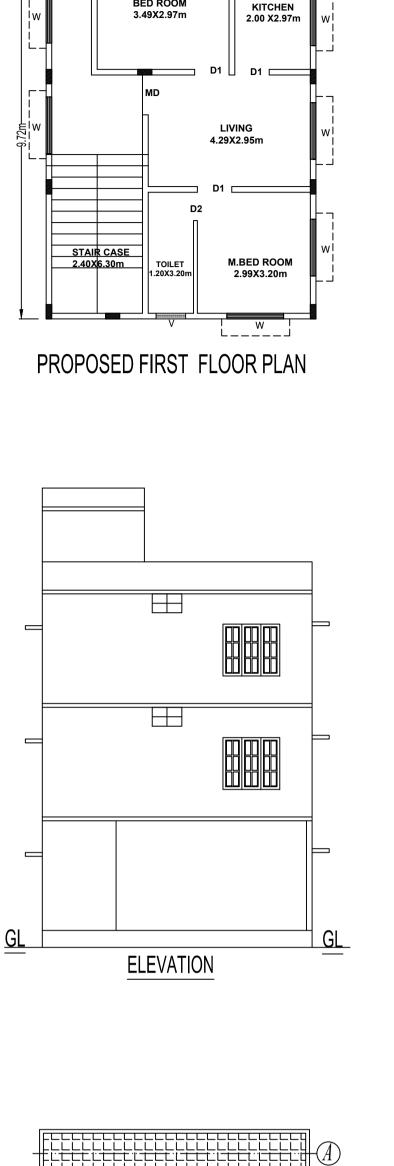

### PROPOSED TERRACE FLOOR PLAN

UnitBUA Table for Block :A2 (MOHAMMED ABDUL KHADER )

| FLOOR                | Name    | UnitBUA Type | UnitBUA Area | Carpet Area | No. of Rooms | No. of Tenement |
|----------------------|---------|--------------|--------------|-------------|--------------|-----------------|
| SECOND               | Indifie | оппроитурс   | UNILDUA Alea | ourpet/lieu |              |                 |
| FLOOR PLAN           | SF-01   | FLAT         | 69.40        | 47.99       | 6            | 1               |
| FIRST FLOOR          | FF-01   | FLAT         | 49.03        | 44.42       | 5            | 1               |
| PLAN                 |         |              |              | =           |              |                 |
| GROUND<br>FLOOR PLAN | GF-01   | FLAT         | 27.61        | 24.30       | 3            | 1               |
| Total:               | -       | -            | 146.04       | 116.71      | 14           | 3               |