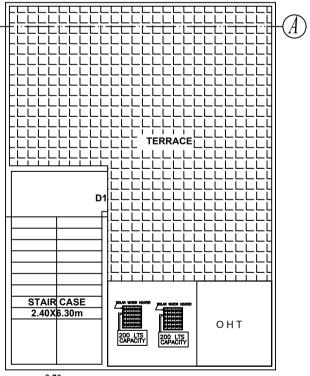

### PROPOSED TERRACE FLOOR PLAN

UnitBUA Table for Block :A2 (MOHAMMED ABDUL KHADER )

| FLOOR                | Name    | UnitBUA Type | UnitBUA Area | Carpet Area | No. of Rooms | No. of Tenement |
|----------------------|---------|--------------|--------------|-------------|--------------|-----------------|
| SECOND               | Indifie | оппроитурс   | UNILDUA Alea | ourpet/lieu |              |                 |
| FLOOR PLAN           | SF-01   | FLAT         | 69.40        | 47.99       | 6            | 1               |
| FIRST FLOOR          | FF-01   | FLAT         | 49.03        | 44.42       | 5            | 1               |
| PLAN                 |         |              |              | =           |              |                 |
| GROUND<br>FLOOR PLAN | GF-01   | FLAT         | 27.61        | 24.30       | 3            | 1               |
| Total:               | -       | -            | 146.04       | 116.71      | 14           | 3               |